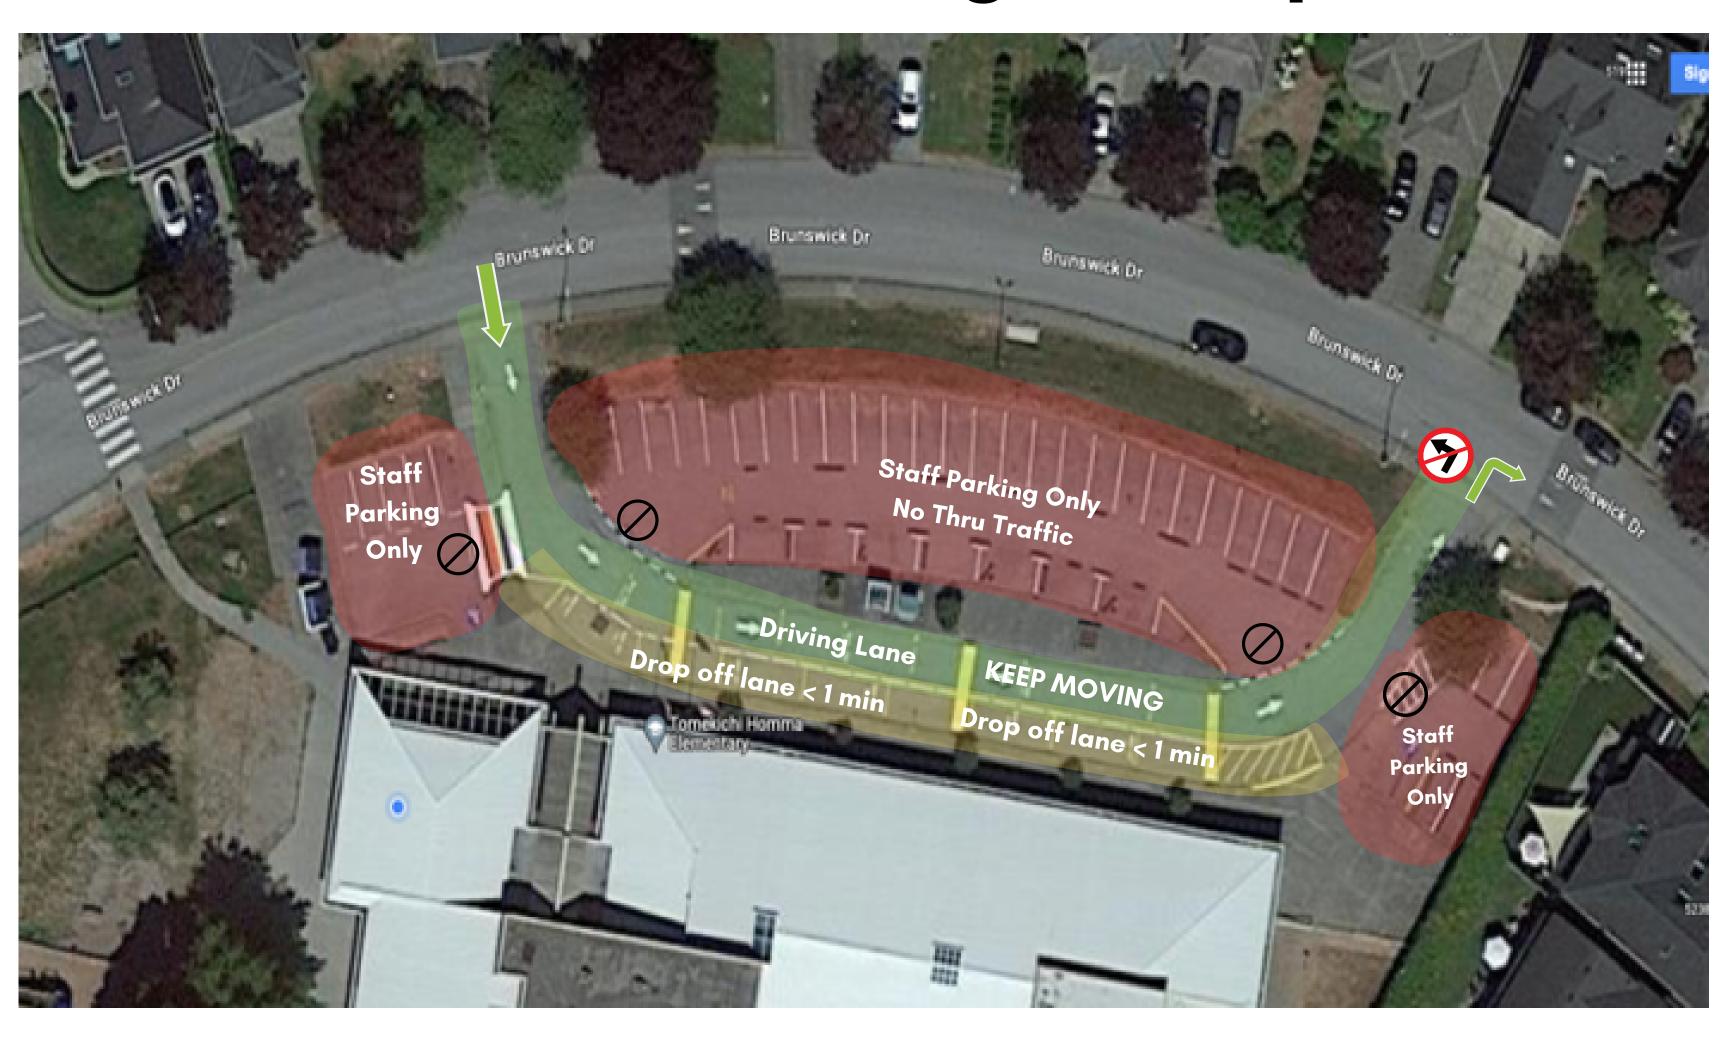

#### **Parking Lot Safety**

For the safety and well being of our students, we wanted to remind parents DO NOT LEAVE YOUR CAR when dropping off children in the drop off lane. As well please DO NOT DRIVE THROUGH STAFF PARKING to drop off your child.

Thank you again to drivers who are following our parking lot safety plan.

## PLEASE KEEP OUR PARKING LOT SAFE

We appreciate and are thankful for families who are following the parking and traffic expectations around the school. By working together, we can all help to make sure that our Homma students and families are safe.

\*Just a reminder when stopping to drop off your children, please DO NOT stop in the crosswalks.\*

# Homma Parking Lot Map