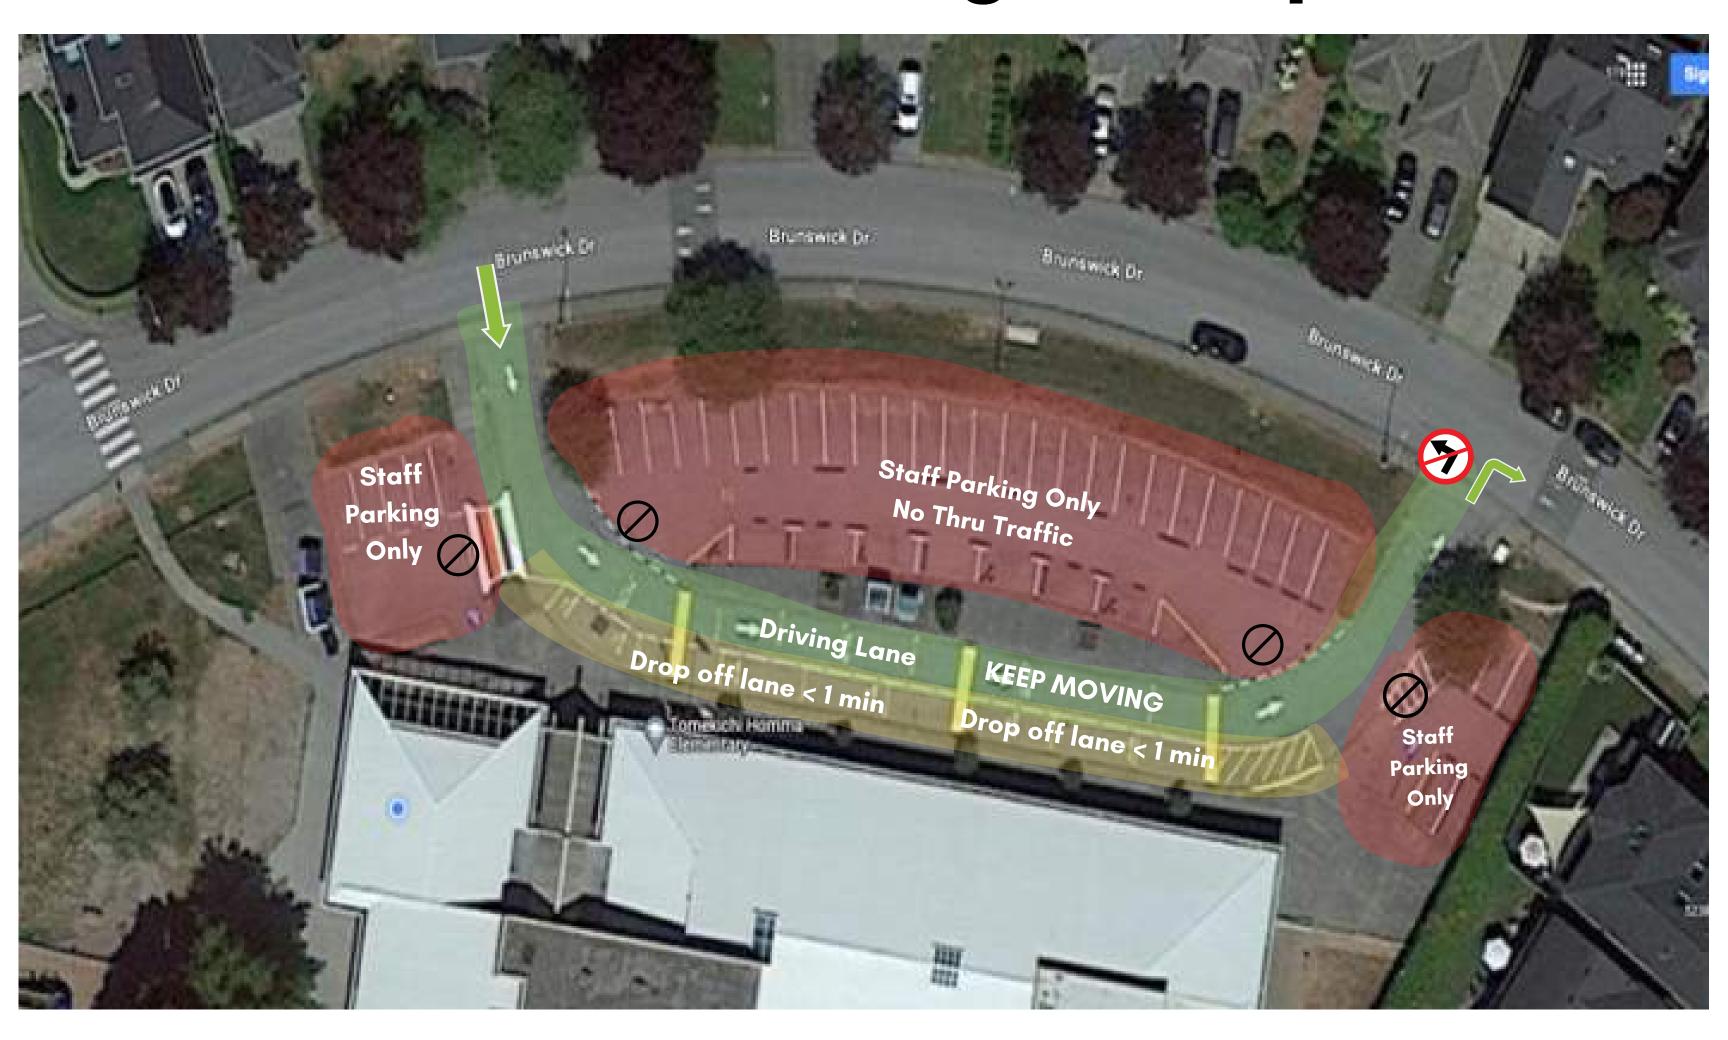

#### **Parking Lot Safety**

For the safety and well being of our students, we wanted to remind parents DO NOT LEAVE YOUR CAR when dropping off children in the drop off lane. As well please DO NOT DRIVE THROUGH STAFF PARKING to drop off your child.

Thank you again to drivers who are following our parking lot safety plan.

## PLEASE KEEP OUR PARKING LOT SAFE

We appreciate and are thankful for families who are following the parking and traffic expectations around the school. By working together, we can all help to make sure that our Homma students and families are safe.

\*Just a reminder when stopping to drop off your children, please DO NOT stop in the crosswalks.\*

## Homma Parking Lot Map