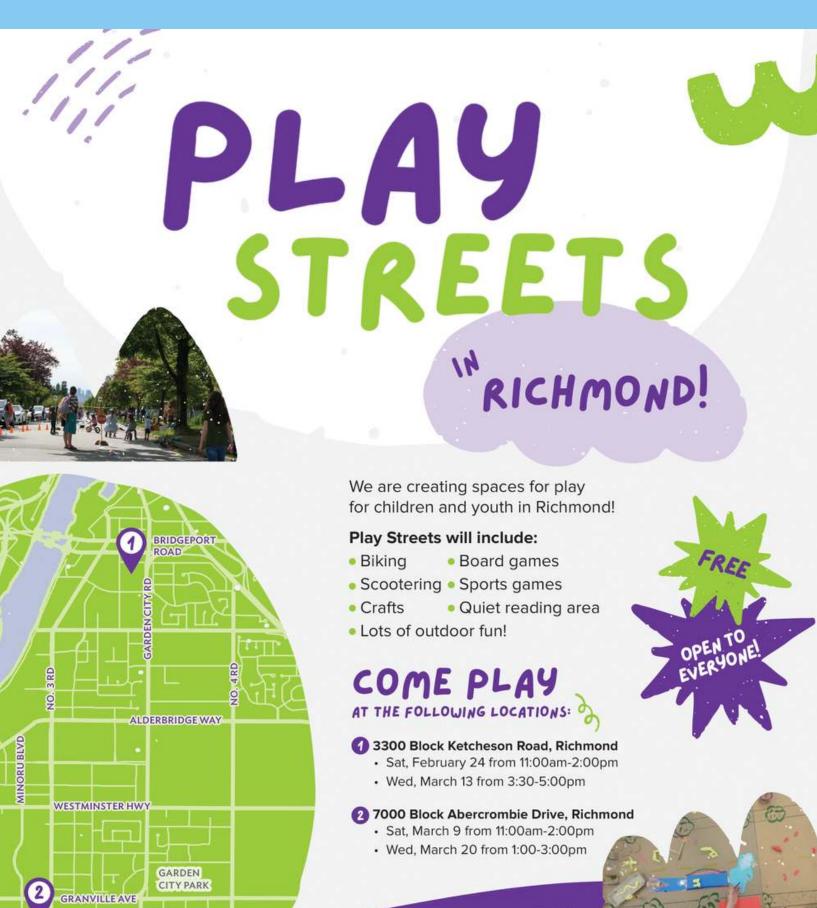

# RICHMOND SCHOOL DISTRICT NO.38 Just B4 Preschool at Richmond StrongStart Centres

#### Registration for September 2024 opens soon! Children born in 2020 may apply

Our preschool program is specifically designed for 4-year old children (born in 2020) to attend Just B4 with the hope of inspiring and supporting the creation of rich, joyful early childhood spaces. Our approach is emergent, play-based and focuses on children's natural inquiries.

#### **PROGRAMS**

Just B4 – Lee Elementary M/W/F Program (9:00 – 11:30 am)

Just B4 - Lee Elementary T/Th Program (9:00 – 11:30 am)

Just B4 – Grauer Elementary M/W/F Program (12:30 – 3:00 pm)

Just B4 - Grauer Elementary T/Th Program (12:30 – 3:00 pm)

**Just B4 – Grauer Elementary** M/T/W/Th/F Program (12:30 – 3:00 pm)

Apply online in the beginning of March 2024: https://sd38.bc.ca/programs/early-learningprograms/just-b4-preschool

GO sd38.bc.ca/Justb4