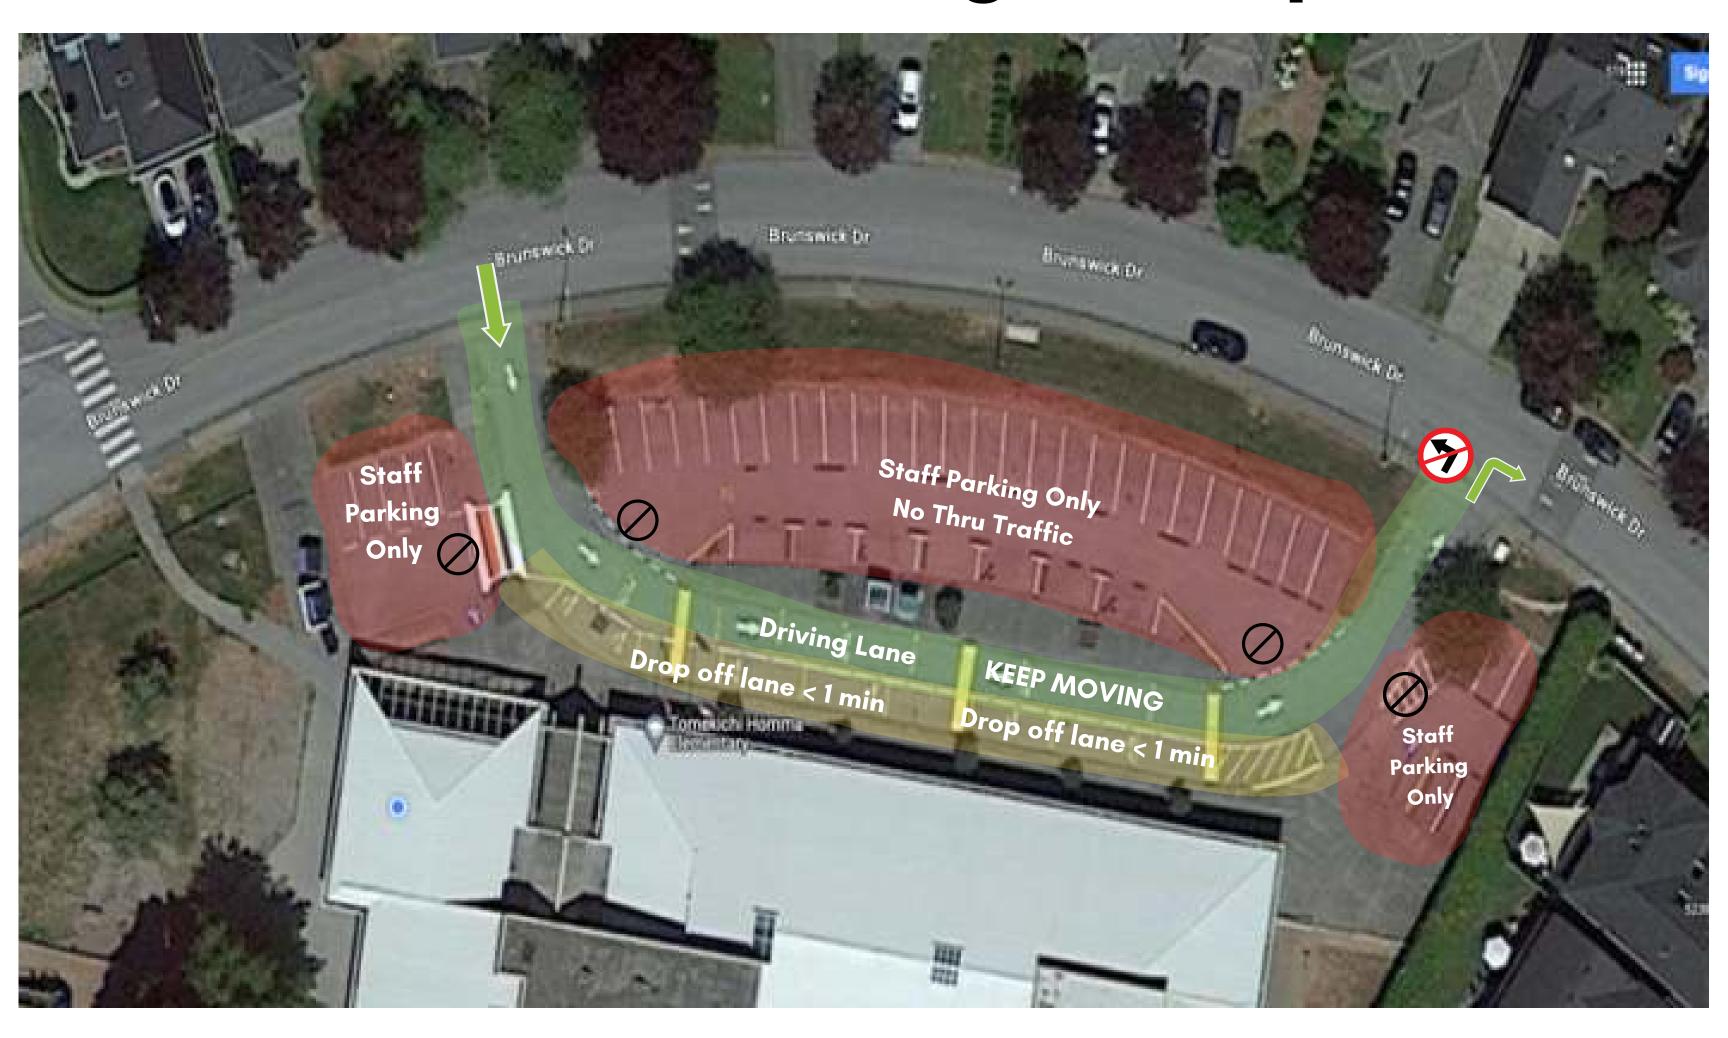

## **Parking Lot Safety**

For the safety and well being of our students, we wanted to remind parents DO NOT LEAVE YOUR CAR when dropping off children in the drop off lane. As well, please DO NOT DRIVE THROUGH STAFF PARKING to drop off your child.

Thank you again to drivers who are following our parking lot safety plan.

# PLEASE KEEP OUR PARKING LOT SAFE

We appreciate and are thankful for families who are following the parking and traffic expectations around the school. By working together, we can all help to make sure that our Homma students and families are safe.

\*Just a reminder when stopping to drop off your children, please DO NOT stop in the crosswalks.\*

# Homma Parking Lot Map