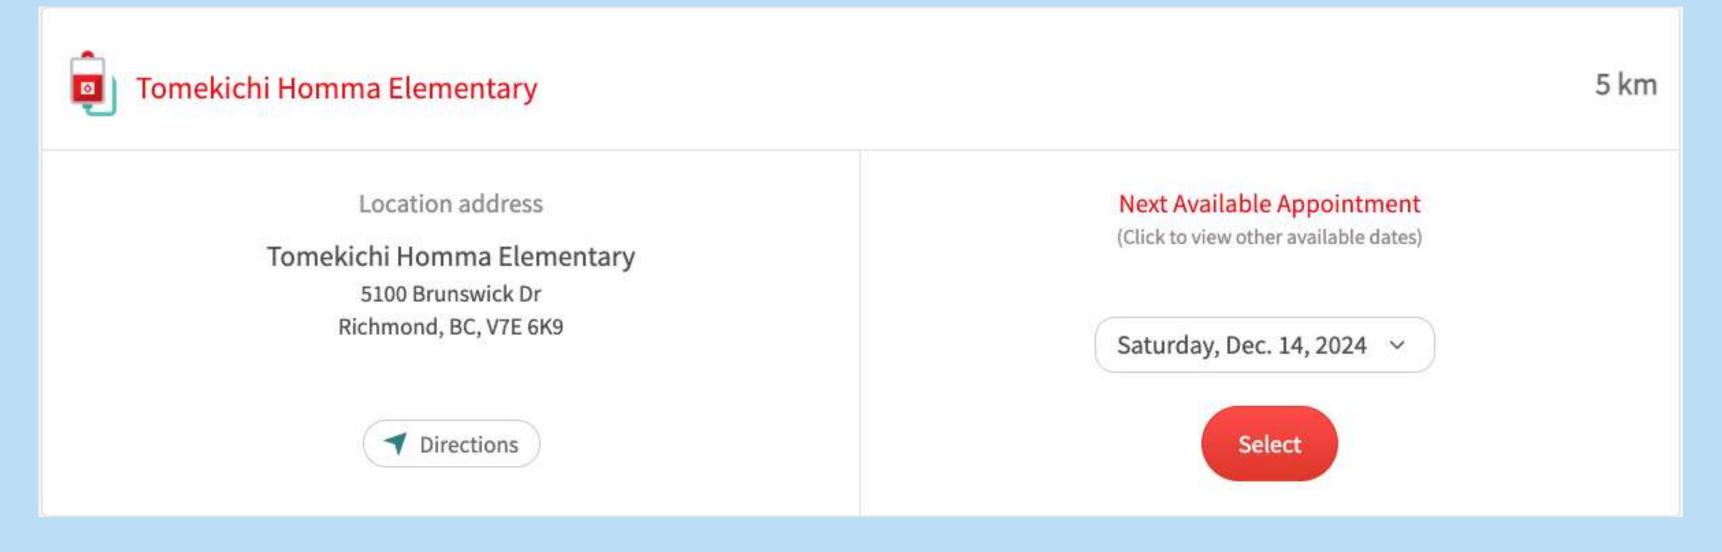

#### Blood Donor Clinic - Saturday, December 14

### **<u>Click HERE to make appointment</u>**