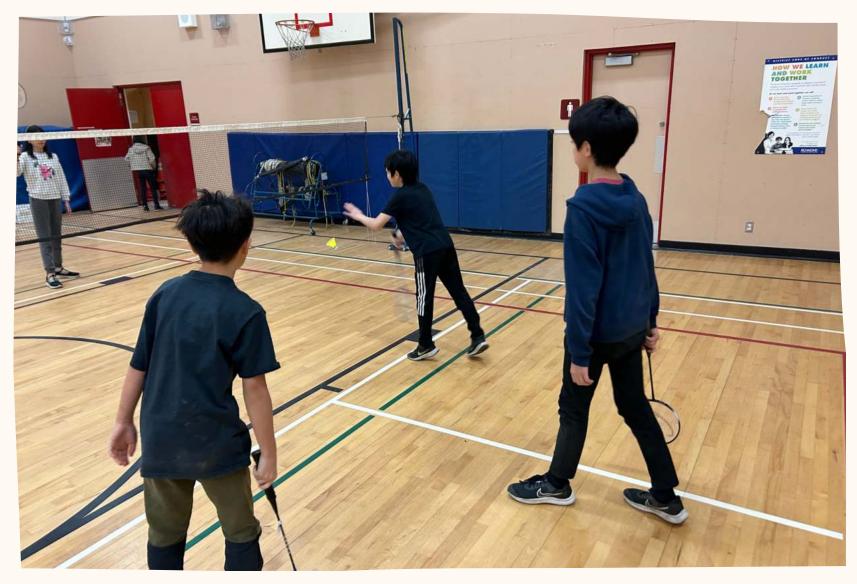

### Homma Badminton Club has been a SMASHING success!

During the months of November and December, our intramural program has welcomed interested students in grades 6 and 7 to participate every Tuesday and Thursday at lunch- all needed equipment was provided. Students have learned new skills, supported peers of all abilities, and helpfully set-up/cleaned-up.

We are proud of the community created in this program and are glad to have witnessed the enthusiasm of both the sport, opportunity it's provided for children to stay active, as well as positive peer relationships forged amongst participants.

We hope our players have enjoyed their time with our intramural Badminton Club. Keep on swinging those racquets!

-Mr. Wolber, Ms. Blue, Ms. Yang, Mr. Yoo, Ms. Chan, Mlle Bradley-Tse, & Mr. Wood

- Email contacthommapac@gmail.com
- Join our WhatsApp group: <u>Homma PAC Parents</u>